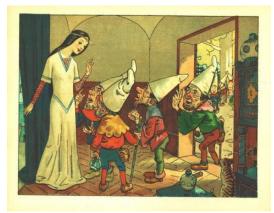

## Credits:

Drawing by Franz Jüttner (1865-1925), included in *Sneewittchen, Scholz*' *Künstler-Bilderbücher*, Mainz 1905. Image online, courtesy Wikipedia.de.

<u>Translation of the Snow White story</u>, from German into English, by Professor D. L. Ashliman. Copyright, D.L. Ashliman, all rights reserved. Translation provided here as fair use for educational purposes.