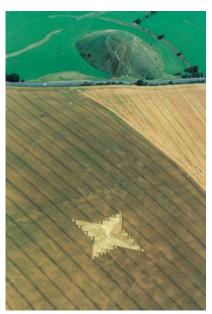

• Alton Barnes, Wiltshire, is the scene of one of England's famous white chalk horses. In 2000, nearby Milk Hill was home to a six-pointed <u>crop star</u>.

• Many crop circles have shown up in the fields of Hampshire, England. In 2001, a <u>formation</u> was found in Longwood Warren, near Hampshire.