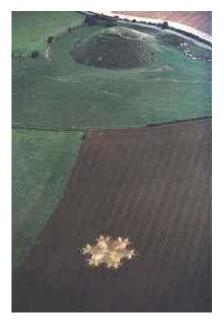

• Silbury Hill is an intriguing, mysterious Wiltshire destination. In 1997, investigators <u>found</u> a "Koch" fractal <u>snowflake formation</u> at Silbury Hill.

- Investigating the story behind crop circles, the BBC commissioned a 1998 "hoax" near Milk Hill, Wiltshire.
- Silbury Hill was the <u>scene</u> of another <u>pictogram</u> shaped like a parallelogram in 1999.

http://www.awesomestories.com/asset/view/Crop-Circles-Interviews

Koch Fractal Snowflake Formation Image online, courtesy the <u>flickr.com</u> website. View this asset at: <u>http://www.awesomestories.com/asset/view/Koch-Fractal-Snowflake-Formation</u>